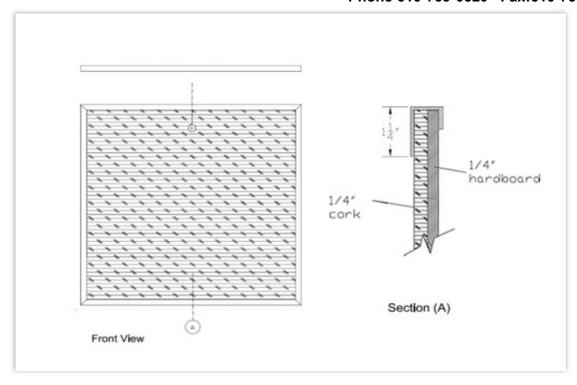

ESXL style bulletin board constructed of 1/4" natural tan pebble cork laminated to 1/4" tempered hardboard with 1/16 gauge 1-1/4" face clear anodized aluminum frame. All corners mitered to a hair line joint.